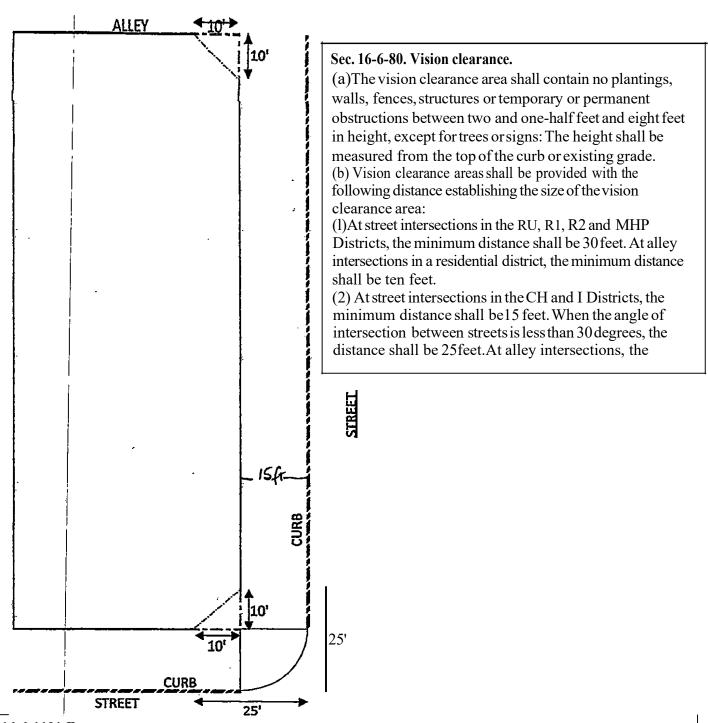

## Sec.16-6-1101 Fences.

- (a) No fence may exceed six feet in height, except by review from the Planning Commission.
- (b) No structure, shrub, bush or fence shall exceed 30 inches in height within 25 feet, measured from the point of intersection of curb lines extended.
- (c) Prior to building a fence, an owner or his or her agent shall file a statement with the Town Clerk/Administrator stating: "I have examined my property located at (legal description) and I verify that the construction of my fence will not extend onto real property owned by the Town of Del Norte."

This statement shall be dated and signed. The Town shall not be obligated to verify placement of fences, nor shall a building permit be required.